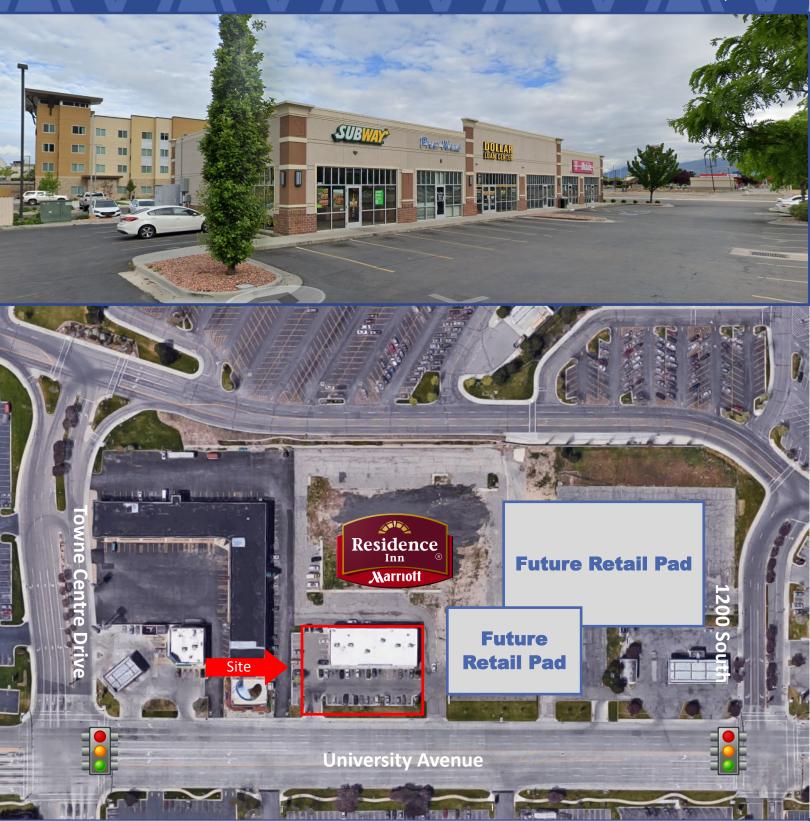

### **The Shops at Towne Centre** 1316 South University Avenue • Provo, Utah

- 1,476 SF available
- 20.00 PSF
- **Excellent University Avenue location**
- In front of new Residence Inn
- Located right off of I-15 and at the entrance to the Provo Towne Centre Mall