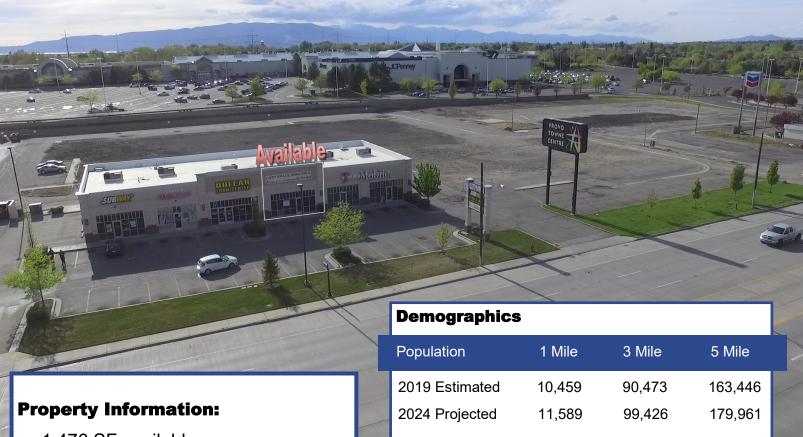

### **The Shops at Towne Centre** 1316 South University Avenue • Provo, Utah

- 1,476 SF available
- 20.00 PSF
- **Excellent University Avenue location**
- In front of new Residence Inn
- Located right off of I-15 and at the entrance to the Provo Towne Centre Mall

| Population     | 1 Mile | 3 Mile | 5 Mile  |
|----------------|--------|--------|---------|
| 2019 Estimated | 10,459 | 90,473 | 163,446 |
| 2024 Projected | 11,589 | 99,426 | 179,961 |
| Households     | 1 Mile | 3 Mile | 5 Mile  |
| 2019 Estimated | 3,172  | 25,850 | 46,871  |
| 2024 Projected | 3,512  | 28,487 | 51,728  |
| Employment     | 1 Mile | 3 Mile | 5 Mile  |
| Number of Bus. | 425    | 3,257  | 6,002   |
| Number of Emp. | 6,569  | 49,469 | 79,693  |