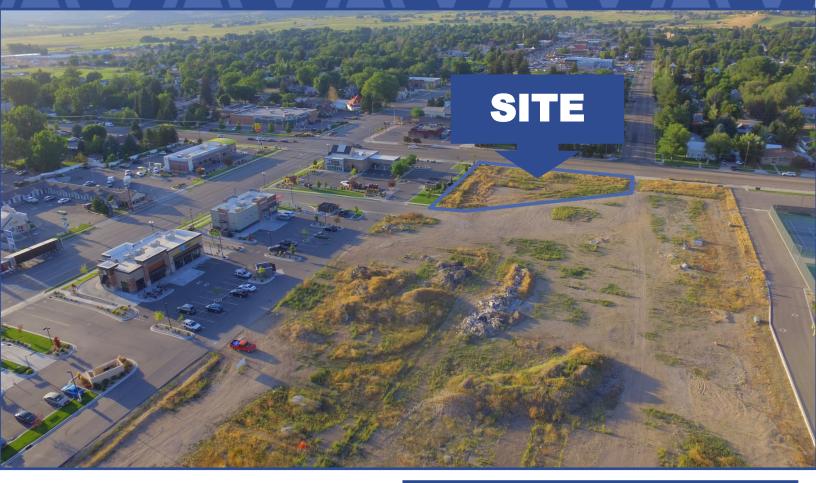

Property Information:

- 1,200—6,800 SF Available with Drive Thru
- Busy Main St location with 31,000 ADT
- Heber, UT has experienced a 55% population growth over the last 10 years
- 35 mins from Salt Lake and 15 mins from Park City