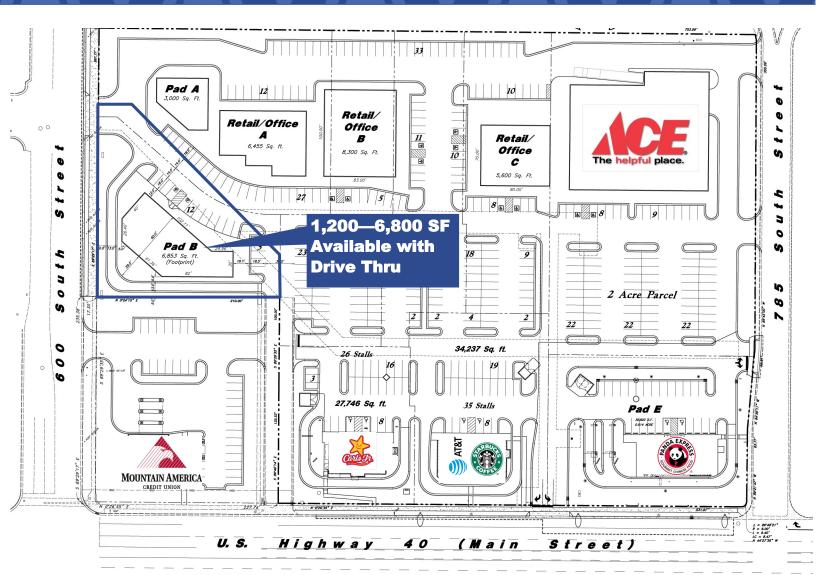

Property Information:

- 1,200—6,800 SF Available with Drive Thru
- Busy Main St location with 31,000 ADT
- Heber, UT has experienced a 55% population growth over the last 10 years
- 35 mins from Salt Lake and 15 mins from Park City