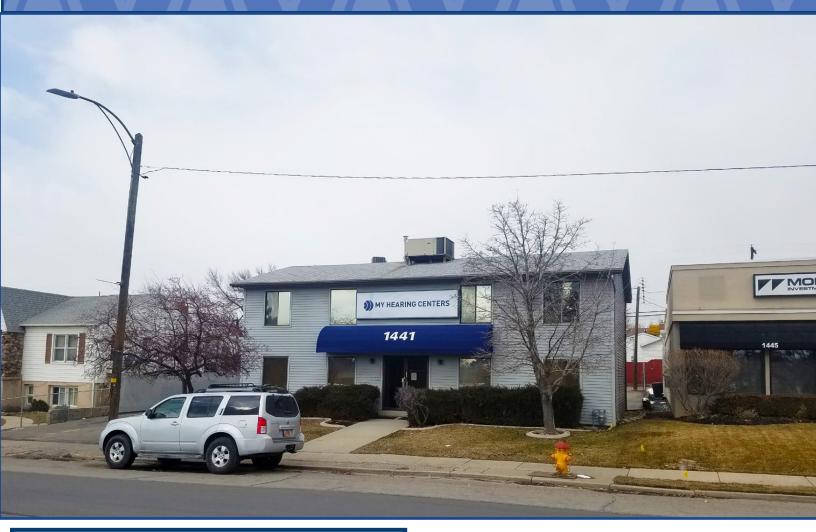

### Sugarhouse Retail/Office

1441 E 2100 S. Salt Lake City, Utah

### **Property Information:**

- Starting rent \$20.00 psf.
- 2,496 available
- TIA available based on tenant financials and final rent.
- Across the street from Sugarhouse Park
- Very walkable location

### Sugarhouse Retail/Office 1441 East 2100 South 'Salt Lake City

2,496 square foot office building in the heart of one of Utah's oldest neighborhoods - Sugar House. Located just minutes from I-80. Walkable to many amenities including food, retail and office. Ample parking in the rear with a second access.