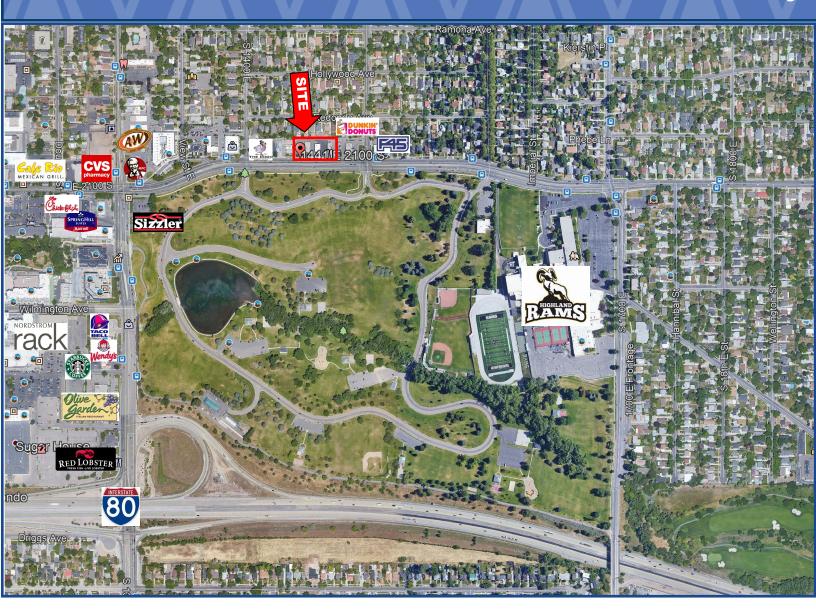

### **Property Information:**

- Starting rent \$20.00 psf.
- 2,496 available
- TIA available based on tenant financials and final rent.
- Across the street from Sugarhouse Park
- Very walkable location

### Sugarhouse Retail/Office 1441 East 2100 South 'Salt Lake City

2,496 square foot office building in the heart of one of Utah's oldest neighborhoods - Sugar House. Located just minutes from I-80. Walkable to many amenities including food, retail and office. Ample parking in the rear with a second access.