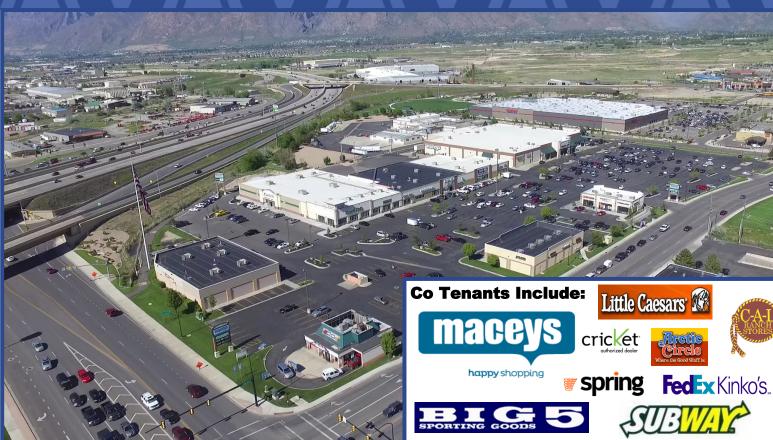

## **Spanish Fork Marketplace**

### **Property Information:**

**DOLLAR TREE** 

- 1,000 sf Turn Key Salon available
- 3,369 sf inline available
- 2,214 sf end cap pad space availabe
- Prime grocery store anchored shopping center located on busy street corner

# Spanish Fork Marketplace 1000 North Main Street • Spanish Fork, Utah