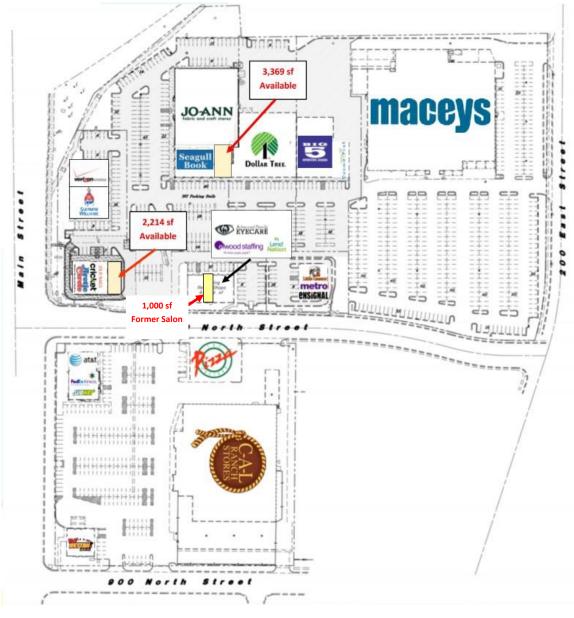

### **Property Information:**

**DOLLAR TREE** 

- 1,000 sf Turn Key Salon available
- 3,369 sf inline available
- 2,214 sf end cap pad space availabe
- Prime grocery store anchored shopping center located on busy street corner