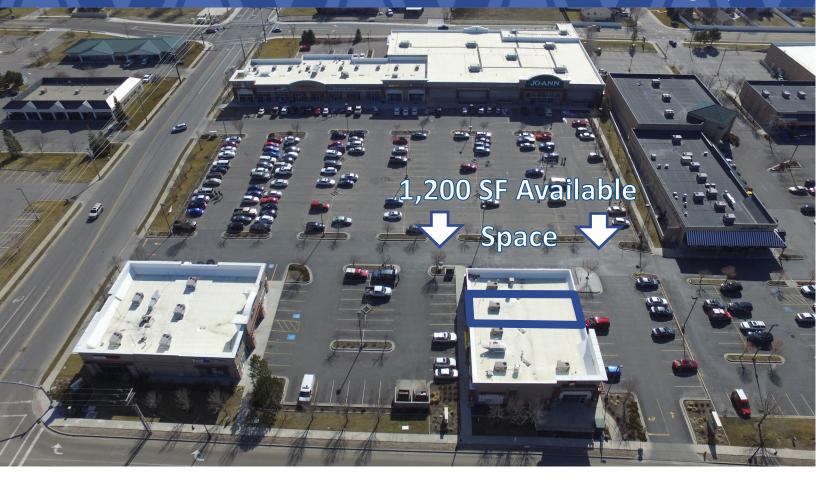

### **Property Information:**

- 1,200 SF salon space available
- Prime multi tenant pad location
- Located on the hottest retail corner in the state!
- 12300 South boasts 33,000 Average daily traffic count