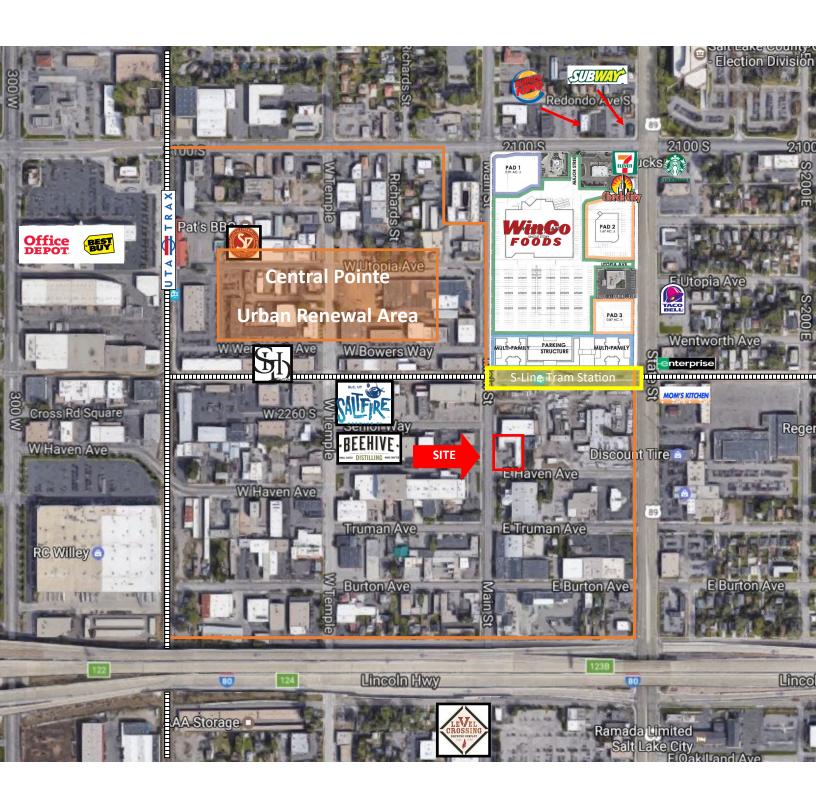

### **Property Information:**

- 500 5,481 sf available
- Located in the South Salt Lake creative industry zone and arts district
  - 3 Million SF of office space
  - 2,600 new residential units
  - 1.5 million sf of retail space
  - Several new breweries and distilleries now open in the area