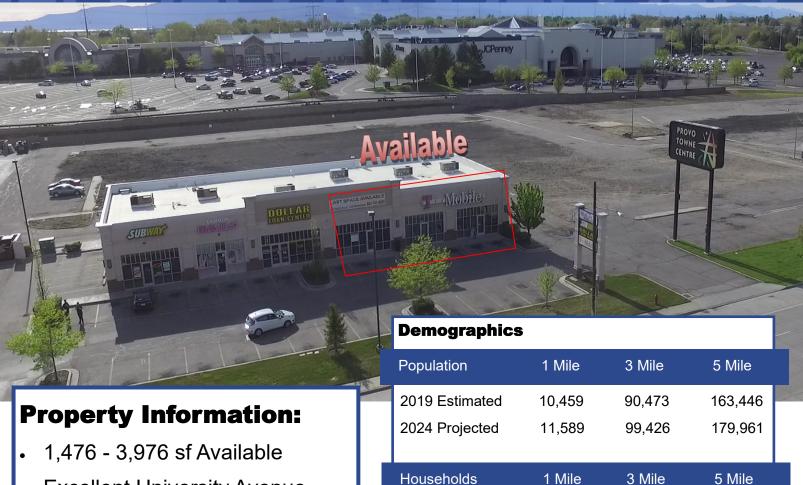

## **For Lease**

### The Shops at Towne Centre 1316 South University Avenue • Provo, Utah

- **Excellent University Avenue** location
- In front of new Residence Inn
- Located right off of I-15 and at the entrance to the Provo Towne Centre Mall

| 2019 Estimated | 10,459 | 90,473 | 163,446 |  |
|----------------|--------|--------|---------|--|
| 2024 Projected | 11,589 | 99,426 | 179,961 |  |
|                |        |        |         |  |
| Households     | 1 Mile | 3 Mile | 5 Mile  |  |
| 2019 Estimated | 3,172  | 25,850 | 46,871  |  |
| 2024 Projected | 3,512  | 28,487 | 51,728  |  |
|                |        |        |         |  |

| Employment     | 1 Mile | 3 Mile | 5 Mile |
|----------------|--------|--------|--------|
| Number of Bus. | 425    | 3,257  | 6,002  |
| Number of Emp. | 6,569  | 49,469 | 79,693 |