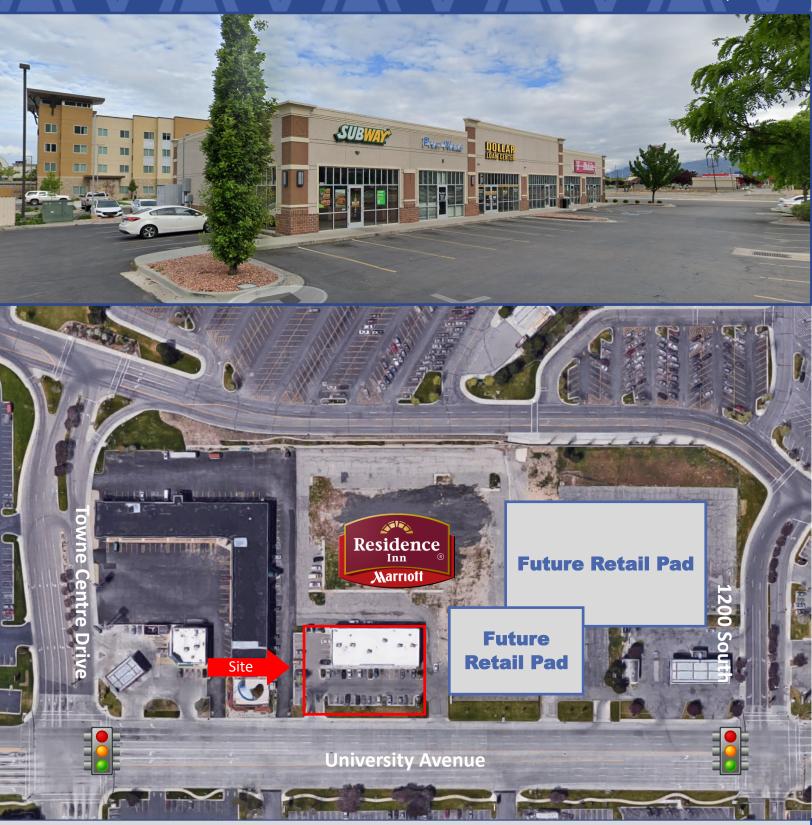

## **For Lease**

### The Shops at Towne Centre 1316 South University Avenue • Provo, Utah

- **Excellent University Avenue** location
- In front of new Residence Inn
- Located right off of I-15 and at the entrance to the Provo Towne Centre Mall