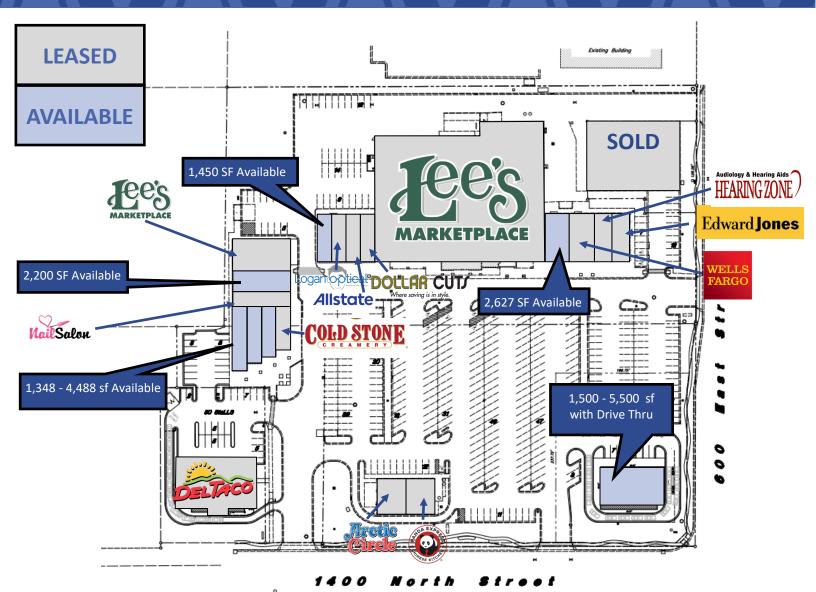

# University Village 555 East 1400 North • Logan, Utah

**Property Information:** 

Edward Jones

• Up to 5,500 sf Drive Thru available

WAllstate.

DOLLAR CUTS

COLD STONE

- 1,348 4,488 sf available
- Former restaurant space available
- Prime Grocery Anchored Location
- Within walking distance to Utah State University