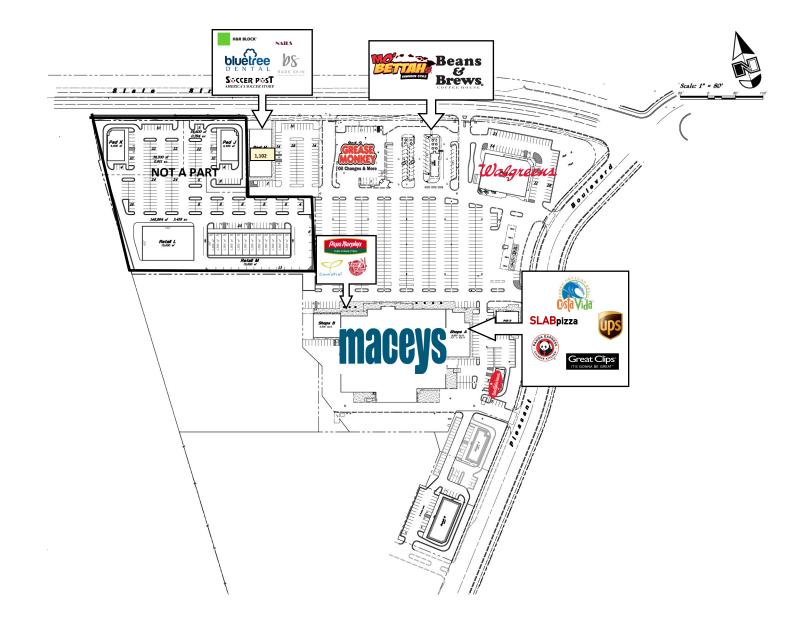

### **Property Information:**

- LAST SPACE REMAINING!
- 1,100 sf pad space available
- Located on busy intersection of Pleasant Grove Blvd & State Street
- Traffic Count 31,000 ADT

| Demographics     | 051111157 |          |          | * |
|------------------|-----------|----------|----------|---|
| Population       | 1 Mile    | 3 Mile   | 5 Mile   |   |
| 2019 Estimated   | 17,751    | 73,811   | 155,179  |   |
| 2024 Projected   | 20,131    | 82,261   | 172,556  |   |
| Households       | 1 Mile    | 3 Mile   | 5 Mile   |   |
| 2019 Estimated   | 5,812     | 20,652   | 42,115   |   |
| 2024 Projected   | 6,588     | 23,024   | 46,841   |   |
| Income           | 1 Mile    | 3 Mile   | 5 Mile   |   |
| 2019 Est. Avg HH | \$58,263  | \$84,247 | \$92,831 |   |
| 2019 Est Med HH  | \$51,390  | \$70,399 | \$77,124 |   |

## FOR LEASE

**Pleasant Grove Town Center** <u>931 West State Street</u> • Pleasant Grove, UT