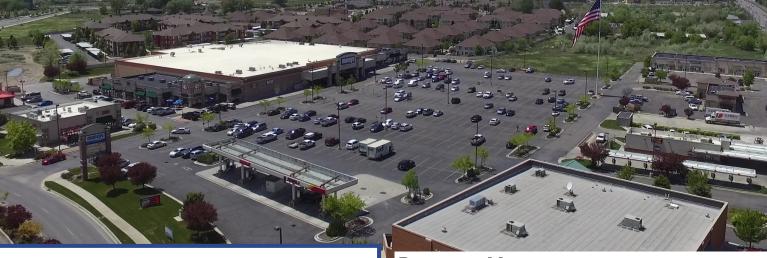

#### Pleasant Grove Town Center 931 West State Street • Pleasant Grove, UT

### **Property Information:**

- LAST SPACE REMAINING!
- 1,100 sf pad space available
- Located on busy intersection of Pleasant Grove Blvd & State Street
- Traffic Count 31,000 ADT

| Demographics     | 051111157 |          |          | * |
|------------------|-----------|----------|----------|---|
| Population       | 1 Mile    | 3 Mile   | 5 Mile   |   |
| 2019 Estimated   | 17,751    | 73,811   | 155,179  |   |
| 2024 Projected   | 20,131    | 82,261   | 172,556  |   |
| Households       | 1 Mile    | 3 Mile   | 5 Mile   |   |
| 2019 Estimated   | 5,812     | 20,652   | 42,115   |   |
| 2024 Projected   | 6,588     | 23,024   | 46,841   |   |
| Income           | 1 Mile    | 3 Mile   | 5 Mile   |   |
| 2019 Est. Avg HH | \$58,263  | \$84,247 | \$92,831 |   |
| 2019 Est Med HH  | \$51,390  | \$70,399 | \$77,124 |   |