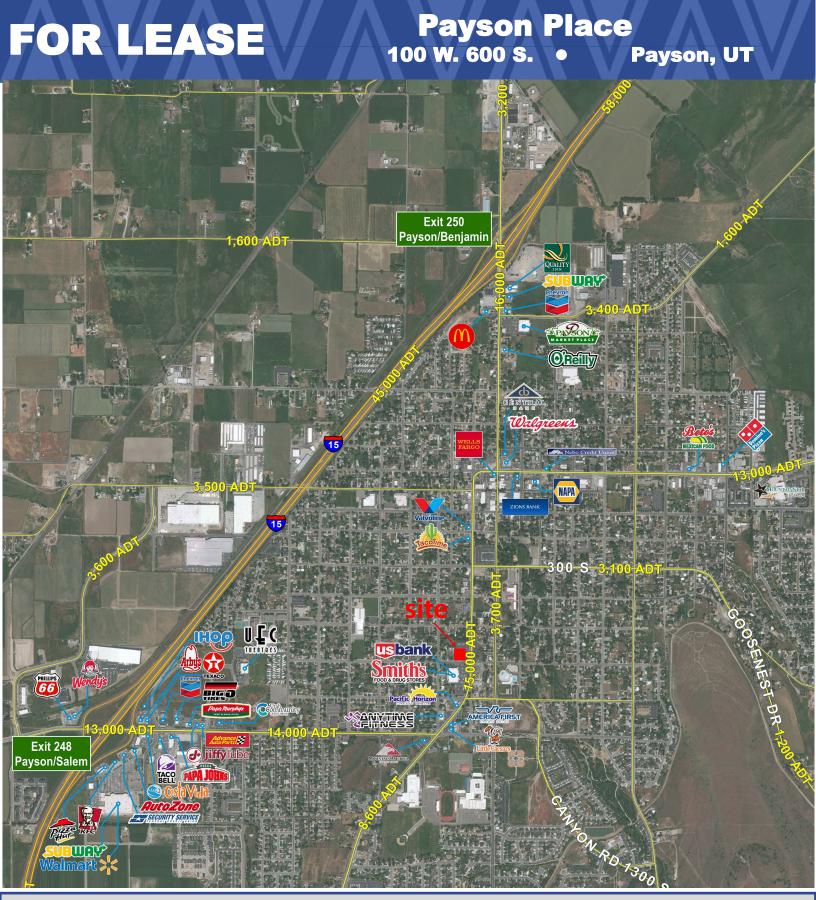

## **Property Information:**

- 1.14 acre Pad
- Ground Lease, BTS (for tenants over 5,000 sf, Sale)
- Located in downtown Payson in the heart of the neighborhood.
- One block from the high school and city rec center and pool.
- Awesome corner location
- Co-anchored by Smith's Market