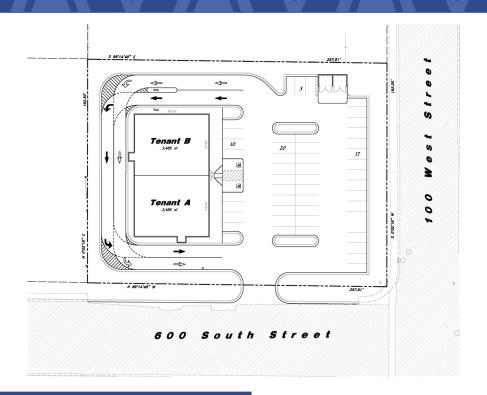

## **Property Information:**

- 1.14 acre Pad
- Ground Lease, BTS (for tenants over 5,000 sf, Sale)
- Located in downtown Payson in the heart of the neighborhood.
- One block from the high school and city rec center and pool.
- Awesome corner location
- Co-anchored by Smith's Market