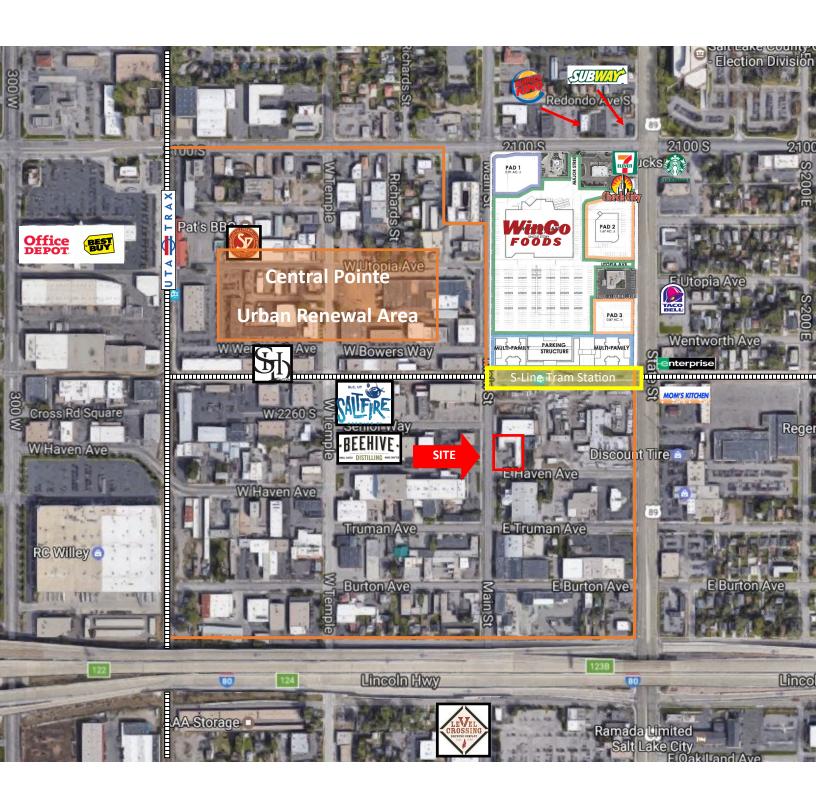

## 2285 @ South Salt Lake FOR LEASE 2285 South Main Street • South Salt Lake, UT

### **Property Information:**

- 1,951 sf available
- Located in the South Salt Lake creative industry zone and arts district
  - 3 Million SF of office space
  - 2,600 new residential units
  - 1.5 million sf of retail space