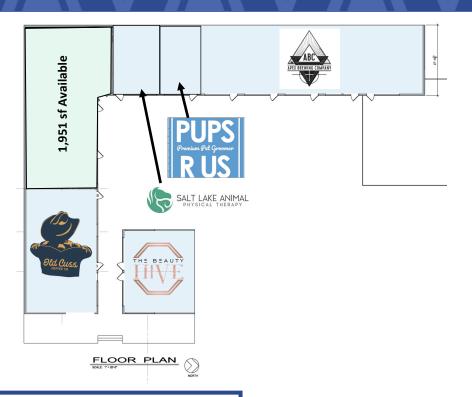

### **Property Information:**

- 1,951 sf available
- Located in the South Salt Lake creative industry zone and arts district
  - 3 Million SF of office space
  - 2,600 new residential units
  - 1.5 million sf of retail space

Join Old Cuss Coffee, Apex Brewing Company and the Beauty Hive.