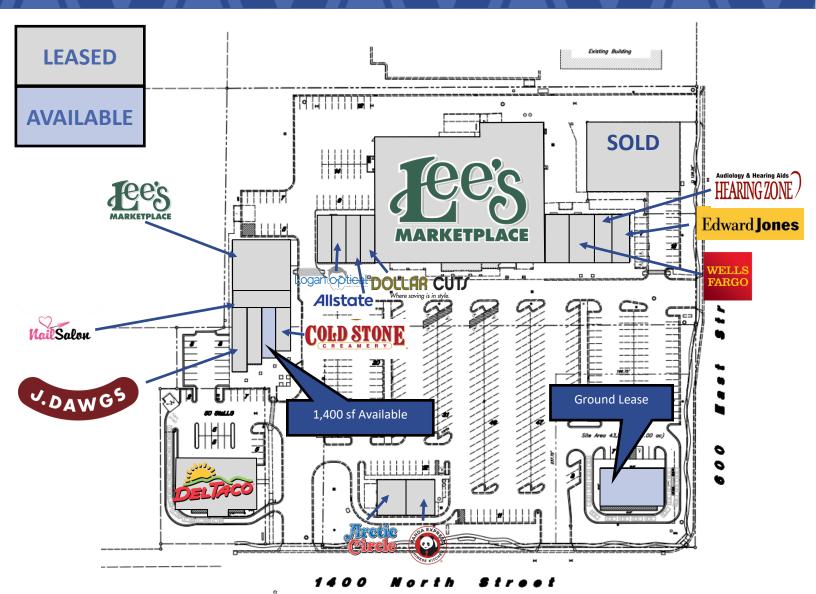

#### **Property Information:**

- Prime Corner Pad with Drive Thru available for Ground Lease
- 1,400 sf available now inline
- Prime Grocery Anchored Location
- Within walking distance to Utah State University