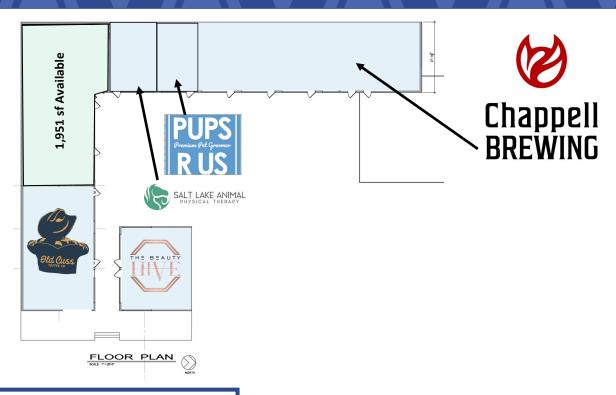

### **Property Information:**

- 1,951 sf available
- Located in the South Salt Lake creative industry zone and arts district
  - 3 Million SF of office space
  - 2,600 new residential units
  - 1.5 million sf of retail space

Join Old Cuss Coffee, Chappell Brewing Company and the Beauty Hive.