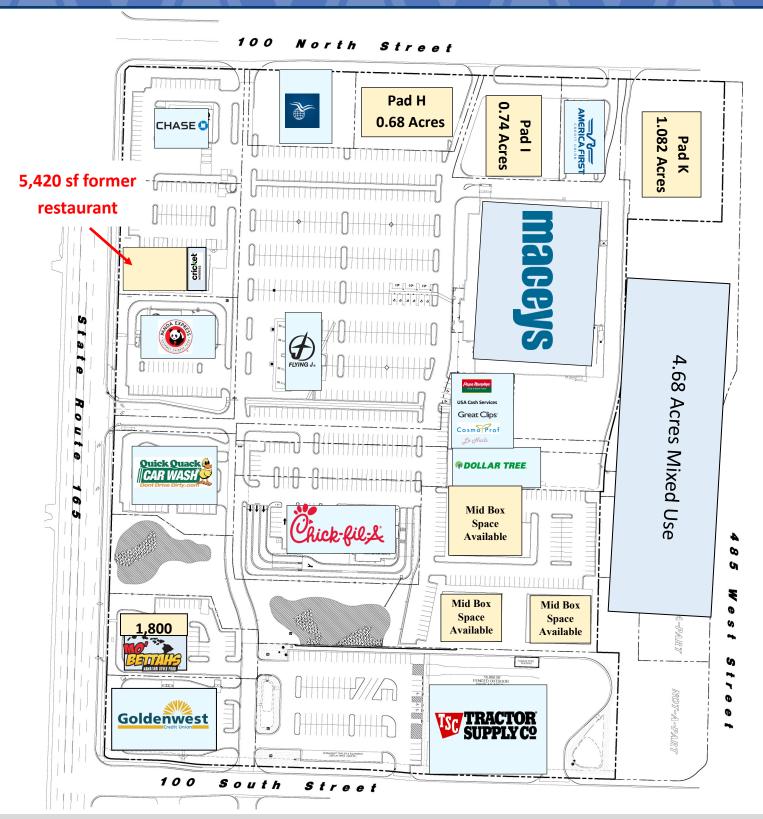

#### **Property Information:**

- 5,420 sf former restaurant
- 1,800 sf pad end cap
- Drive Thru Pads for Ground Lease
- Mid-box spaces available
- Located in the rapidly growing south end of Cache Valley

# Providence Towne Center 50 North Hwy 165 • Providence, Utah