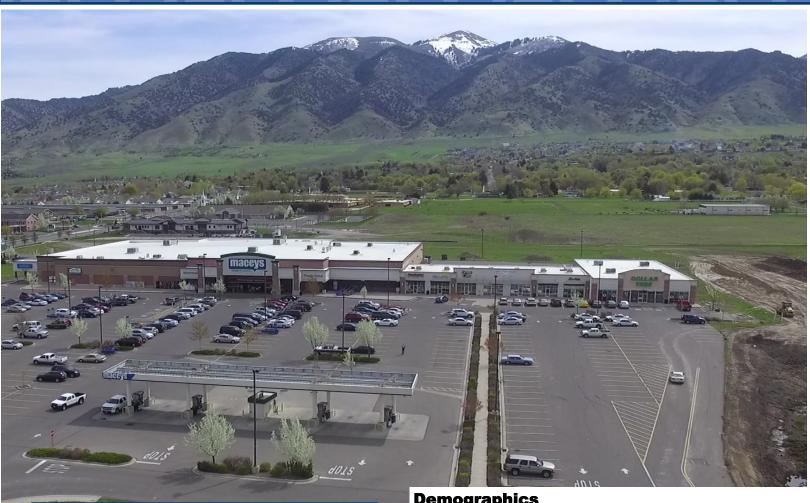

### **Providence Towne Center** 50 North Hwy 165 • Providence Utah

#### **Property Information:**

- 5,420 sf former restaurant
- 1,800 sf pad end cap
- Drive Thru Pads for Ground Lease
- Mid-box spaces available
- Located in the rapidly growing south end of Cache Valley