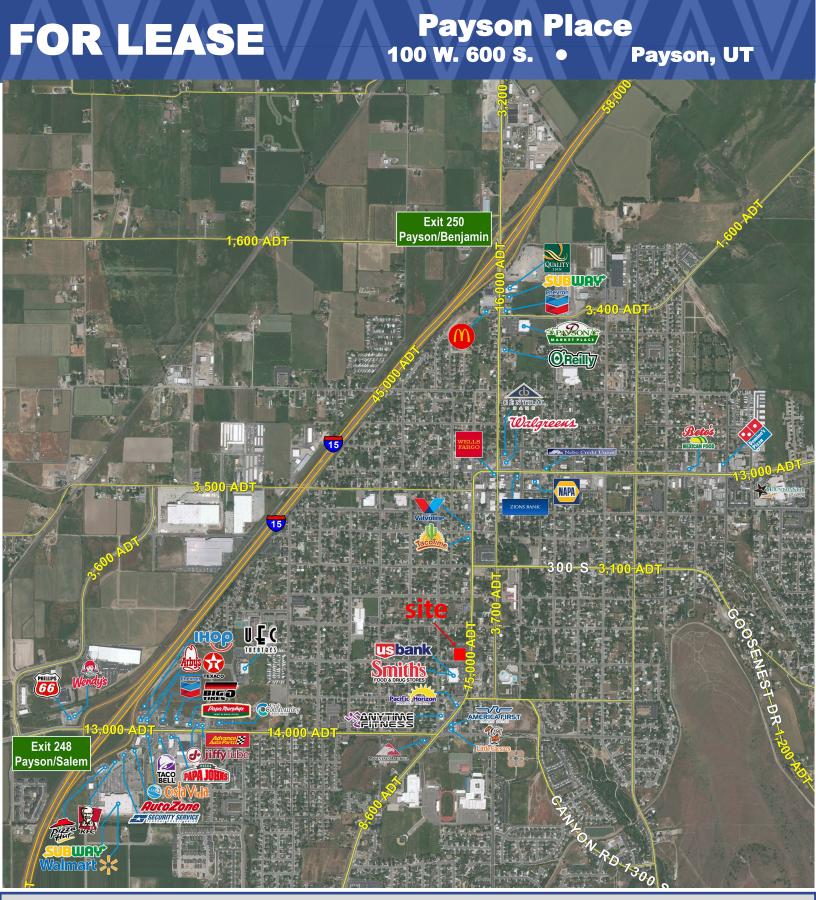

NWC 100 W 600 S

Payson, UT

## **Property Information:**

- Up to 1.139 acre for ground lease or sale
- Located in downtown Payson, in the heart of the neighborhood.
- One block from the high school and city rec center and pool.
- Awesome corner location
- Co-anchored by Smith's Market