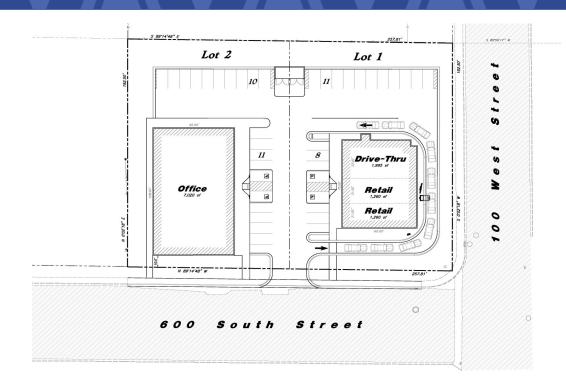

NWC 100 W 600 S

Payson, UT

## **Property Information:**

- Up to 1.139 acre for ground lease or sale
- Located in downtown Payson, in the heart of the neighborhood.
- One block from the high school and city rec center and pool.
- Awesome corner location
- Co-anchored by Smith's Market