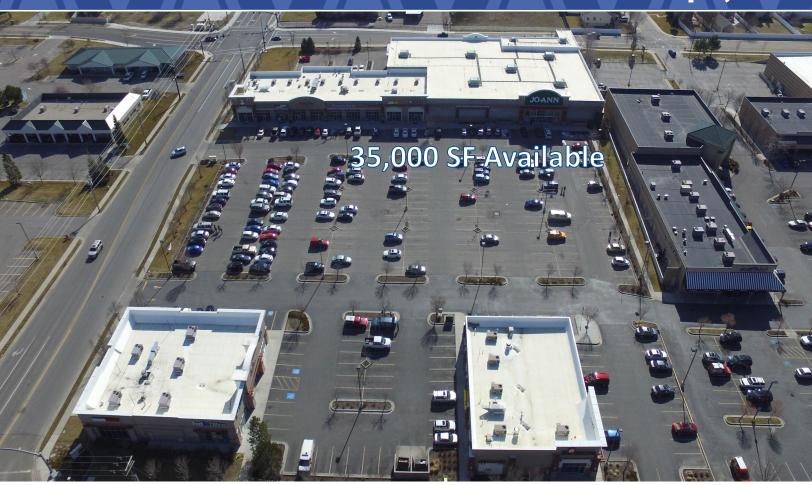

### **Property Information:**

- **Prime Draper location**
- Former JoAnn Fabric
- Located on the hottest retail corner in the state!
- 12300 South boasts 33,000 Average daily traffic count