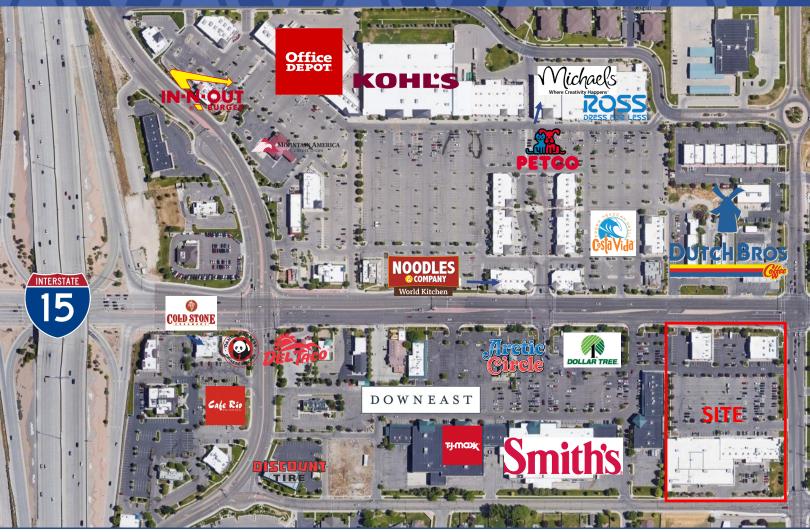

### **Property Information:**

- **Prime Draper location**
- Former JoAnn Fabric
- Located on the hottest retail corner in the state!
- 12300 South boasts 33,000 Average daily traffic count

#### **Co-Tenants:**

CosmoProf

SportClips HAIRCUTS